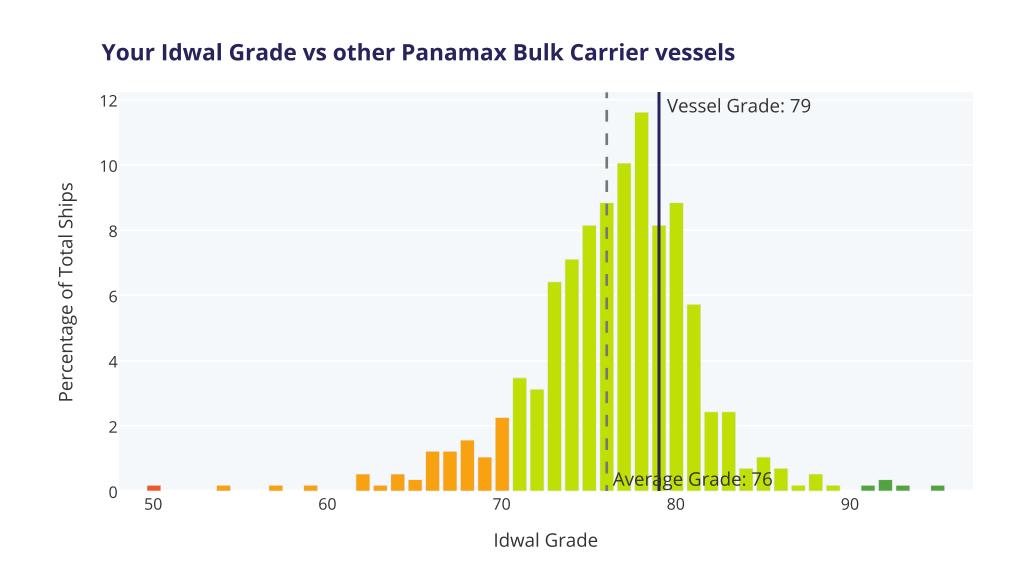

## COMPARE YOUR IDWAL GRADE

This section of the report allows you to compare your ship's grade with similar ships.

This graph shows the distribution of Idwal Grades against your ship's sector.

The ship's grade may appear different when compared with the average of the two graphs. This is as a result of the second graph comparing a smaller and more focused sample of ships.

For a more in-depth analysis of where your vessel compares amongst its peers, please contact your Idwal sales rep.