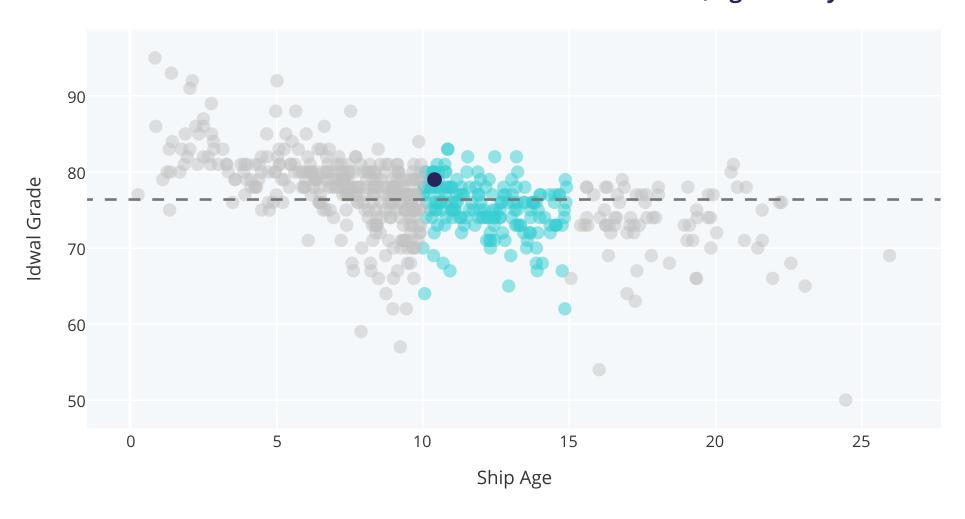

## Your Idwal Grade vs other Panamax Bulk Carrier vessels, age 10-15 years

This graph shows your ship's Idwal Grade compared against other ships inspected in the same sector, within a similar age range, and how it compares against the average Idwal Grade for the sector.

The ship's grade may appear different when compared with the average of the two graphs. This is as a result of the second graph comparing a smaller and more focused sample of ships.

For a more in-depth analysis of where your vessel compares amongst its peers, please contact your Idwal sales rep.