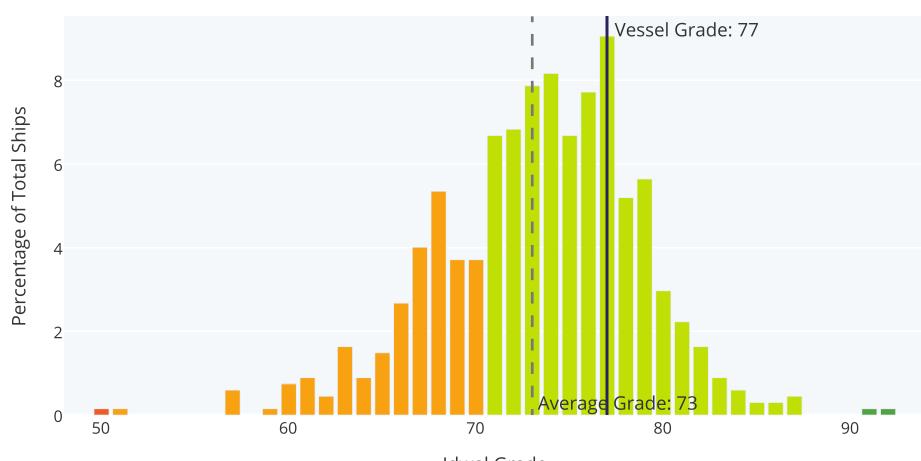

## COMPARE YOUR IDWAL GRADE

This section of the report allows you to compare your ship's grade with similar ships.

Your Idwal Grade vs other Feeder Container vessels

This graph shows the distribution of Idwal Grades against your ship's sector.

Idwal Grade

This graph shows your ship's Idwal Grade compared against other ships inspected in the same sector, within a similar age range, and how it compares against the average Idwal Grade for the sector.

The ship's grade may appear different when compared with the average of the two graphs. This is as a result of the second graph comparing a smaller and more focused sample of ships.

For a more in-depth analysis of where your vessel compares amongst its peers, please contact your Idwal sales rep.