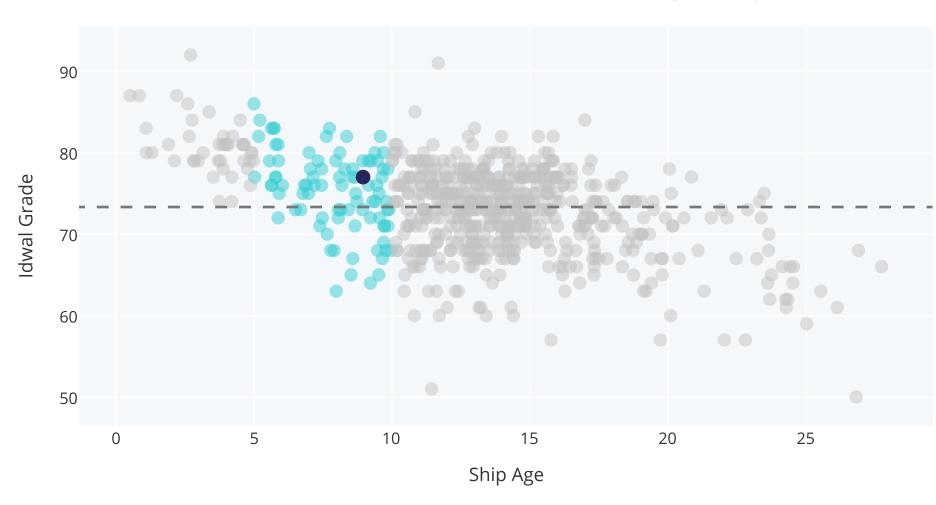

Idwal Grade

This graph shows your ship's Idwal Grade compared against other ships inspected in the same sector, within a similar age range, and how it compares against the average Idwal Grade for the sector.

The ship's grade may appear different when compared with the average of the two graphs. This is as a result of the second graph comparing a smaller and more focused sample of ships.

For a more in-depth analysis of where your vessel compares amongst its peers, please contact your Idwal sales rep.

## Your Idwal Grade vs other Feeder Container vessels, age 5-10 years