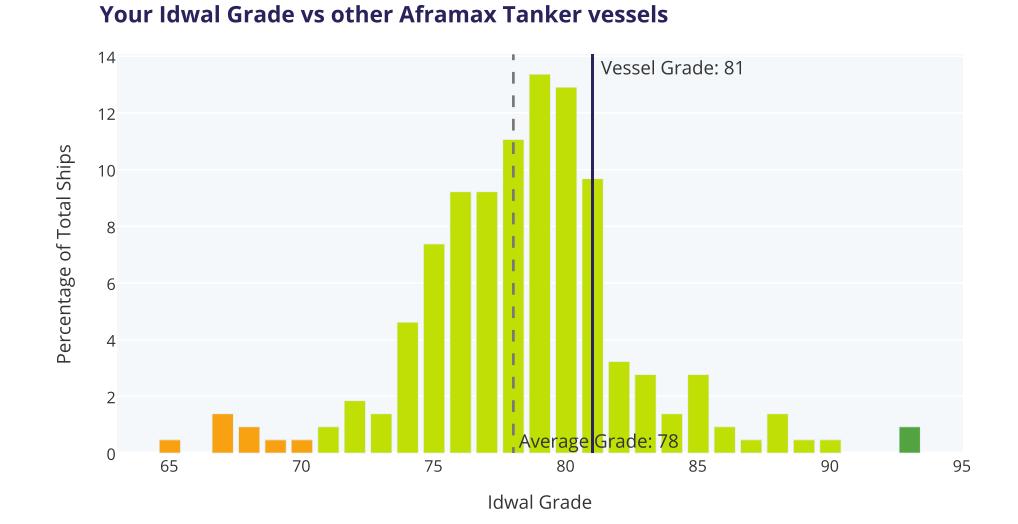

## COMPARE YOUR IDWAL GRADE

This section of the report allows you to compare your ship's grade with similar ships.

This graph shows the distribution of Idwal Grades against your ship's sector.

Your Idwal Grade vs other Aframax Tanker vessels, age 10-15 years

This graph shows your ship's Idwal Grade compared against other ships inspected in the same sector, within a similar age range, and how it compares against the average Idwal Grade for the sector.

The ship's grade may appear different when compared with the average of the two graphs. This is as a result of the second graph comparing a smaller and more focused sample of ships.