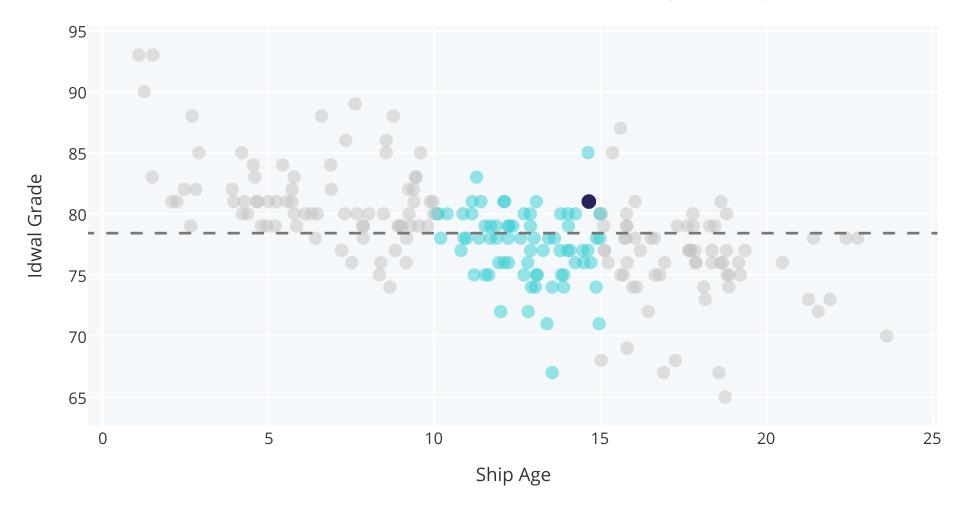

This graph shows your ship's Idwal Grade compared against other ships inspected in the same sector, within a similar age range, and how it compares against the average Idwal Grade for the sector.

The ship's grade may appear different when compared with the average of the two graphs. This is as a result of the second graph comparing a smaller and more focused sample of ships.